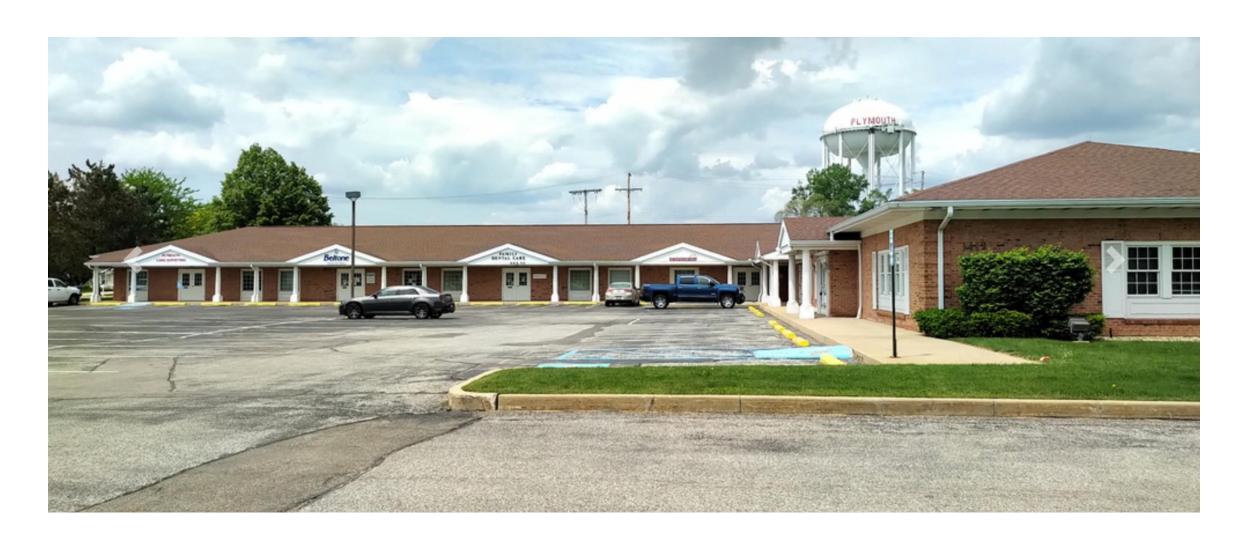

### New Plymouth Office

#### Former PNC Bank Complex

- Constructed in 1989 by Valley American Bank
- 15,584/sf on 1.56 acres
- 60 parking spaces
- 6 Tenants
- CHC to occupy vacant
   3,172 sf suite
- Great main road signage