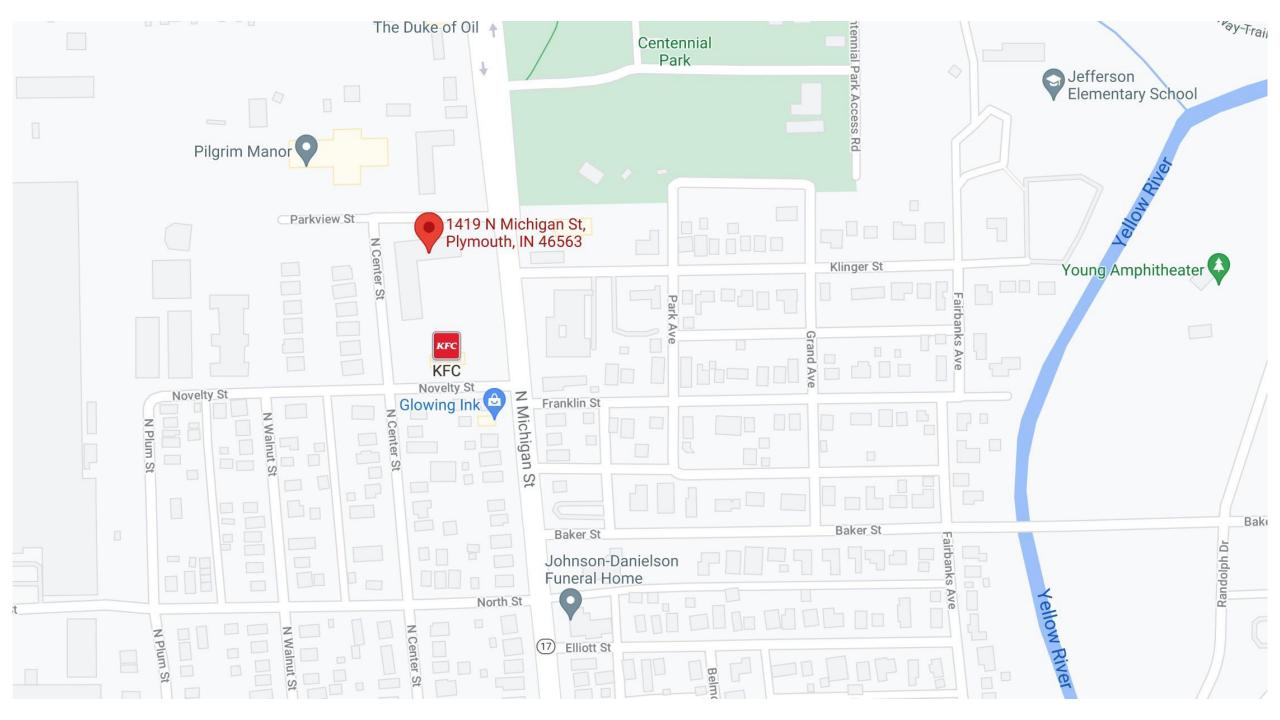

### New Plymouth Office

#### Former PNC Bank Complex

- Constructed in 1989 by Valley American Bank
- 15,584/sf on 1.56 acres
- 60 parking spaces
- 6 Tenants
- CHC to occupy vacant
   3,172 sf suite
- Great main road signage