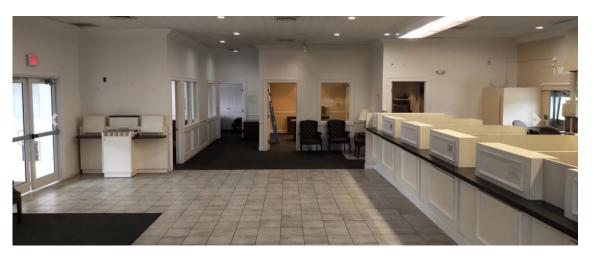

### New Plymouth Office

#### Former PNC Bank Complex

- Constructed in 1989 by Valley American Bank
- 15,584/sf on 1.56 acres
- 60 parking spaces
- 6 Tenants
- CHC to occupy vacant
   3,172 sf suite
- Great main road signage