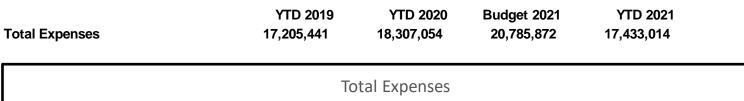

#### Center for Hospice Care October 31, 2021

|                 | YTD 2019 | YTD 2020 | Budget 2021 | YTD 2021 |
|-----------------|----------|----------|-------------|----------|
| Patients Served | 1,785    | 1,839    | 1,849       | 1,602    |

#### Center For Hospice Care Summary Income Statement

|                                 | January                                        | February      | March         | April                                             | May       | June      | July                                           | August    | September                                       | October   | YTD Actual                                         | YTD Budget                                         | YTD Variancce |
|---------------------------------|------------------------------------------------|---------------|---------------|---------------------------------------------------|-----------|-----------|------------------------------------------------|-----------|-------------------------------------------------|-----------|----------------------------------------------------|----------------------------------------------------|---------------|
| Operating Revenue               |                                                |               |               |                                                   |           |           |                                                |           |                                                 |           |                                                    |                                                    |               |
| Hospice Medicare Benefit        | 1,510,414                                      | 1,750,958     | 1,942,985     | 1,695,425                                         | 1,649,143 | 1,582,662 | 1,599,414                                      | 1,475,177 | 1,497,692                                       | 1,661,678 | 16,365,548                                         | 19,760,569                                         | (3,395,021)   |
| Medicaid Hospice Benefit        | 33,115                                         | 12,341        | 19,765        | 22,810                                            | 16,131    | 24,652    | (16,175)                                       | 22,018    | 10,281                                          | 19,496    | 164,435                                            | 170,486                                            | (6,051)       |
| Private Ins Hospice Benefit     | 120,803                                        | 66,485        | 87,073        | 74,673                                            | 110,928   | 97,135    | 54,866                                         | 94,474    | 77,653                                          | 76,023    | 860,113                                            | 1,285,584                                          | (425,471)     |
| Self-Pay Hospice Benefit        | 179                                            | 14,971        | (3,565)       | 7,571                                             | 26,213    | (19,280)  | 11,042                                         | (2,697)   | 3,932                                           | 53,589    | 91,954                                             | 68,051                                             | 23,903        |
| Hospice House R&B               |                                                |               |               |                                                   |           |           |                                                |           |                                                 |           |                                                    | 6,173                                              | (6,173)       |
| Medicare Home Health            | 88,331                                         | 9,540         | 97,497        | 44,590                                            | 46,538    | 53,232    | 50,975                                         | 33,441    | 13,413                                          | 19,174    | 456,730                                            | 183,805                                            | 272,925       |
| Medicaid Home Health            | 339                                            | 808           | 2,489         | 99                                                | (158)     | 406       | 1,264                                          | 2,217     | (1,262)                                         | (31)      | 6,172                                              | 816                                                | 5,356         |
| Private Ins Home Health         | 12,264                                         | 58,815        | (32,968)      | 13,238                                            | 14,423    | 11,454    | (24,051)                                       | 40,112    | 6,478                                           | 2,925     | 102,690                                            | 252                                                | 102,439       |
| Self-Pay Home Health            |                                                |               |               | (452)                                             |           |           |                                                |           |                                                 | 565       | 113                                                | 6,462                                              | (6,349)       |
| Total Operating Revenue         | 1,765,445                                      | 1,913,918     | 2,113,276     | 1,857,954                                         | 1,863,218 | 1,750,261 | 1,677,335                                      | 1,664,742 | 1,608,187                                       | 1,833,419 | 18,047,755                                         | 21,482,198                                         | (3,434,443)   |
| Development Income              |                                                |               |               |                                                   |           |           |                                                |           |                                                 |           |                                                    |                                                    |               |
| Other Income                    |                                                |               |               |                                                   |           |           |                                                |           |                                                 |           |                                                    |                                                    |               |
| Interest Income                 | 791                                            | 685           | 795           | 559                                               | 502       | 489       | 495                                            | 487       | 470                                             | 434       | 5,705                                              | 12,500                                             | (6,795)       |
| Change in Ben Int in Foundation | (252,188)                                      | 333,683       | 91,320        | 1,187,479                                         | 59,973    | 357,372   | 713,979                                        | 290,531   | (1,108,396)                                     | 1,780,791 | 3,454,544                                          | 998,032                                            | 2,456,512     |
| CADS Income                     | 12,867                                         | 13,272        | 16,775        | 15,575                                            | 16,653    | 19,006    | 20,000                                         | 22,411    | 18,685                                          | 20,000    | 175,245                                            | 200,000                                            | (24,755)      |
| Miscellaneous Income            | 5,307                                          | 3,634         | 28,751        | 6,349                                             | (5,683)   | (618)     | 3,306                                          | 90,508    | 9,259                                           | 9,239     | 150,052                                            | 20,833                                             | 129,219       |
| Total Other Income              | (233,223)                                      | 351,274       | 137,641       | 1,209,962                                         | 71,445    | 376,249   | 737,780                                        | 403,937   | (1,079,982)                                     | 1,810,464 | 3,785,546                                          | 1,231,365                                          | 2,554,181     |
| Total Revenue                   | 1,532,222<br>================================= | 2,265,192<br> | 2,250,917<br> | 3,067,916<br>==================================== | 1,934,663 | 2,126,510 | 2,415,115<br>================================= | 2,068,679 | 528,205<br>==================================== | 3,643,883 | 21,833,301<br>==================================== | 22,713,563<br>==================================== | (880,262)     |
| Total Expenses                  | 1,569,245                                      | 1,510,787     | 1,823,697     | 1,893,404                                         | 1,760,632 | 1,724,795 | 1,793,416                                      | 1,892,805 | 1,754,141                                       | 1,710,091 | 17,433,014                                         | 20,785,872                                         | 3,352,858     |
| Net Gain                        | (37,023)                                       | 754,405       | 427,220       | 1,174,512                                         | 174,031   | 401,715   | 621,699                                        | 175,874   | (1,225,936)                                     | 1,933,792 | 4,400,287                                          | 1,927,691                                          | 2,472,595     |
| Beneficial Int in Foundation    | (252,188)                                      | 333,683       | 91,320        | 1,187,479                                         | 59,973    | 357,372   | 713,979                                        | 290,531   | (1,108,396)                                     | 1,780,791 | 3,454,544                                          | 998,032                                            | 2,456,512     |
| Net w/o Beneficial Interest     | 215,165                                        | 420,722       | 335,900       | (12,967)                                          | 114,058   | 44,343    | (92,280)                                       | (114,657) | (117,540)                                       | 153,001   | 945,743                                            | 929,659                                            | 16,084        |
|                                 |                                                |               |               |                                                   |           |           |                                                |           |                                                 |           |                                                    |                                                    |               |

Center for Hospice Care October 31, 2021

|                   | YID 2019   | YID 2020   | Budget 2021 | YID 2021   |
|-------------------|------------|------------|-------------|------------|
| Operating Revenue | 19,188,147 | 19,971,891 | 21,842,198  | 18,047,755 |

451,300

|            |                                     | CHC        | СНС          | CHC           | CHC Proj     | Overall     | Overall 2022 |            | Overall 2021 |
|------------|-------------------------------------|------------|--------------|---------------|--------------|-------------|--------------|------------|--------------|
|            |                                     | 10/31/21   | 10/31/21 Pct | 12/31/21 Proj | 12/31/21 Pct | 2022 Budget | Budget Pct   |            | Budget Pct   |
| 41100      | Hospice Medicare Benefit            | 16,365,548 | 74.96%       | 19,750,000    | 76.73%       | 20,778,627  | 83.10%       | 23,686,220 | 85.98%       |
| 41200      | Medicaid Hospice Benefit            | 164,435    | 0.75%        | 200,000       | 0.78%        | 235,782     | 0.94%        | 204,355    | 0.74%        |
| 41300      | Private Insurance Hospice Benefit   | 860,113    | 3.94%        | 1,000,000     | 3.89%        | 1,229,643   | 4.92%        | 1,540,983  | 5.59%        |
| 41400      | Self-Pay Hospice Benefit            | 91,954     | 0.42%        | 95,000        | 0.37%        | 94,280      | 0.38%        | 81,576     | 0.30%        |
| 41500      | Hospice House Room & Board          |            | 0.00%        |               | 0.00%        | 6,619       | 0.03%        | 7,402      | 0.03%        |
| 42100      | Medicare Home Health                | 456,730    | 2.09%        | 550,000       | 2.14%        | 418,488     | 1.67%        | 220,321    | 0.80%        |
| 42200      | Medicaid Home Health                | 6,172      | 0.03%        | 7,500         | 0.03%        | 10,968      | 0.04%        | 978        | 0.00%        |
| 42300      | Private Insurance Home Health       | 102,690    | 0.47%        | 120,000       | 0.47%        | 119,419     | 0.48%        | 303        | 0.00%        |
| 42400      | Self-Pay Home Health                | 113        | 0.00%        | 125           | 0.00%        | 0           | 0.00%        | 7,745      | 0.03%        |
| Total Op   | erating Revenue                     | 18,047,755 | 82.66%       | 21,722,625    | 84.39%       | 22,893,826  | 91.56%       | 25,749,883 | 93.48%       |
|            |                                     |            |              |               |              |             |              |            |              |
| Total Dev  | velopment Income                    | 0          | 0.00%        | 0             | 0.00%        | 0           | 0.00%        | 0          | 0.00%        |
|            |                                     |            |              |               |              |             |              |            |              |
| Total Inve | estment, Interest, and Other Income | 3,785,546  | 17.34%       | 4,016,935     | 15.61%       | 2,110,659   | 8.44%        | 1,797,219  | 6.52%        |
| Total Rev  | venue                               | 21,833,301 | 100.00%      | 25,739,560    | 100.00%      | 25,004,485  | 100.00%      | 27,547,101 | 100.00%      |
|            |                                     |            |              |               |              |             |              |            |              |
| Total Op   | erating Expenses                    | 17,433,014 | 100.00%      | 21,003,631    | 100.00%      | 22,988,703  | 100.00%      | 24,933,633 | 100.00%      |
|            |                                     |            |              |               |              |             |              |            |              |
| Total Exp  | penses                              | 17,433,014 | 100.00%      | 21,003,631    | 100.00%      | 22,988,703  | 100.00%      | 24,933,633 | 100.00%      |
| Net Gain   |                                     | 4,400,287  | 20.15%       | 4,735,929     | 18.40%       | 2,015,782   | 8.06%        | 2,613,468  | 9.49%        |
|            |                                     |            |              |               |              |             |              |            |              |
| Beneficia  | I Interest in Foundation            | 3,454,546  | 15.82%       | 3,624,435     | 14.08%       | 1,775,659   | 7.10%        | 1,507,219  | 5.47%        |
| Net w/o I  | Geneficial Interest in Foundation   | 945,741    | 5.15%        | 1,111,494     | 5.03%        | 240,123     | 1.03%        | 1,106,250  | 4.25%        |