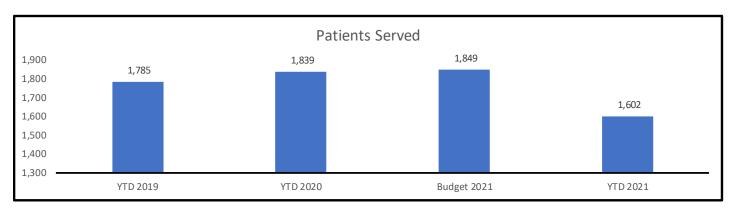

#### Center for Hospice Care October 31, 2021

|                 | YTD 2019 | YTD 2020 | Budget 2021 | YTD 2021 |
|-----------------|----------|----------|-------------|----------|
| Patients Served | 1,785    | 1,839    | 1,849       | 1,602    |