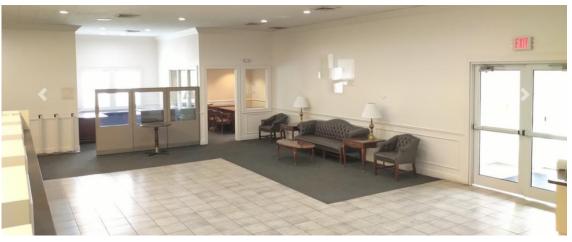

### New Plymouth Office

#### Former PNC Bank Complex

- Constructed in 1989 by Valley American Bank
- 15,584/sf on 1.56 acres
- 60 parking spaces
- 6 Tenants
- CHC to occupy vacant
   3,172 sf suite
- Great main road signage