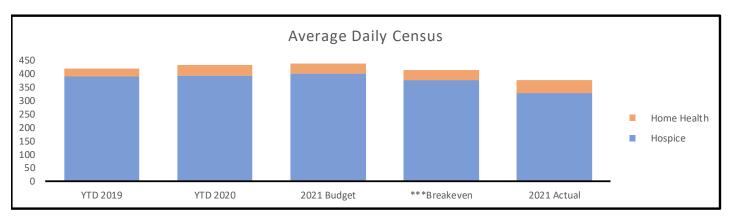

| Average Daily Census       | YTD 2019 | YTD 2020 | 2021 Budget | ***Breakeven | 2021 Actual |
|----------------------------|----------|----------|-------------|--------------|-------------|
| Hospice                    | 389.07   | 391.89   | 399.41      | 377.07       | 327.92      |
| Home Health                | 29.76    | 40.04    | 39.32       | 37.12        | 47.68       |
| Total Average Daily Census | 418.83   | 431.93   | 438.73      | 414.19       | 375.60      |