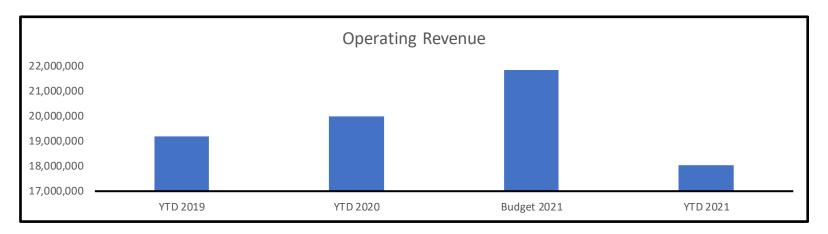

Center for Hospice Care October 31, 2021

|                   | YID 2019   | YID 2020   | Budget 2021 | YID 2021   |
|-------------------|------------|------------|-------------|------------|
| Operating Revenue | 19,188,147 | 19,971,891 | 21,842,198  | 18,047,755 |