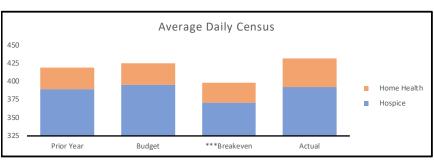

# 2020 Average Daily Census

- January = 431
- February = 436
- March = 426
- April = 431
- Sept = 437

May = 423

June = 428

July = 433

Aug = 445

Oct = 429

ADC YTD Oct is up 3% from 2019, at 432 with a breakeven budget at 398

| Average Daily Census       | Prior Year | Budget | ***Breakeven | Actual |
|----------------------------|------------|--------|--------------|--------|
| Hospice                    | 389.07     | 395.42 | 370.80       | 391.89 |
| Home Health                | 29.76      | 29.49  | 27.66        | 40.04  |
| Total Average Daily Census | 418.83     | 424.91 | 398.46       | 431.93 |

<sup>\*\*\*</sup> Budgeted Breakeven