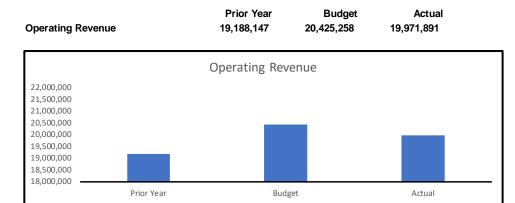

#### Center For Hospice aCare Summary Income Statement

|                                 | January   | February    | March       | April     | May       | June      | July      | August    | September | October   | YTD Actual     | YTD Budget | YTD Variancce |
|---------------------------------|-----------|-------------|-------------|-----------|-----------|-----------|-----------|-----------|-----------|-----------|----------------|------------|---------------|
| Operating Revenue               |           |             |             |           |           |           |           |           |           |           |                |            |               |
| Hospice Medicare Benefit        | 2,135,296 | 1,758,756   | 1,943,544   | 1,740,937 | 1,778,862 | 1,674,905 | 1,879,668 | 1,847,086 | 1,851,786 | 1,929,662 | 18,540,502     | 18,630,560 | (90,058)      |
| Medicaid Hospice Benefit        | 12,573    | 10.580      | 22,196      | 3,891     | 16,807    | 39,505    | 33,344    | 11,672    | 13,337    | 16,823    | 180,727        | 154,733    | 25,994        |
| Private Ins Hospice Benefit     | 49,660    | 102,754     | 28,231      | 91,460    | 71,972    | 99,403    | 144,585   | 138,224   | 125,386   | 143,641   | 995,316        | 1,332,488  | (337,172)     |
| Self-Pay Hospice Benefit        | 613       | 10,310      | (4,577)     | 600       | (987)     | (5,063)   | 493       | 1,560     | 164       |           | 3,114          | 64,592     | (61,478)      |
| Hospice House R&B               |           |             |             |           |           |           |           |           | 33        |           | 33             | 7,484      | (7,452)       |
| Medicare Home Health            | 17,138    | 9,802       | 1,924       | 28,076    | 26,439    | 33,911    | 30,854    | 28,054    | (2,616)   | 73,242    | 246,824        | 196,862    | 49,962        |
| Medicaid Home Health            | 311       | 452         | 128         | 234       | 1,017     | 23        | 128       |           |           |           | 2,293          | 260        | 2,033         |
| Private Ins Home Health         | (4,489)   | 4,722       | 4,455       | (4,689)   | (500)     | 63,124    | (64,406)  | 2,868     | (759)     | 2,756     | 3,082          | 32,564     | (29,482)      |
| Self-Pay Home Health            |           |             |             |           |           |           |           | 1,786     | 3,561     | (5,347)   |                | 5,715      | (5,715)       |
| Total Operating Revenue         | 2,211,102 | 1,897,376   | 1,995,901   | 1,860,509 | 1,893,610 | 1,905,808 | 2,024,666 | 2,031,250 | 1,990,892 | 2,160,777 | 19,971,891     | 20,425,258 | (453,368)     |
| Other Income                    |           |             |             |           |           |           |           |           |           |           |                |            |               |
| Interest Income                 | 1.133     | 1,246       | 1.196       | 1.208     | 1.471     | 1.374     | 1,424     | 1,409     | 1,401     | 1.512     | 13.373         | 7.000      | 6.373         |
| Change in Ben Int in Foundation | (161,969) | (1,130,300) | (2,662,010) | 1,634,335 | 852,822   | 376,724   | 813,332   | 838,030   | (665,918) | (445,616) | (550,570)      | 505,192    | (1,055,762)   |
| CADS Income                     | 25,333    | 21,986      | 21,263      | 393       |           | 11,968    | 18,236    | 20,026    | 21,122    | 21,446    | 161,773        | 305,000    | (143,227)     |
| Miscellaneous Income            | 2,230     | 351         | 2,529       | 1,148     | 5,393     | (2,770)   | 94        | 4,432     | 21,458    | 11,365    | 46,230         | 20,832     | 25,398        |
| Total Other Income              | (133,273) | (1,106,717) | (2,637,022) | 1,637,084 | 859,686   | 387,296   | 833,086   | 863,897   | (621,937) | (411,293) | (329,194)      | 838,024    | (1,167,217)   |
| Total Revenue                   | 2,077,829 | 790,659     | (641,121)   | 3,497,593 | 2,753,296 | 2,293,104 | 2,857,752 | 2,895,147 | 1,368,955 | 1,749,484 | 19,642,697<br> | 21,263,282 | (1,620,585)   |
| Total Expenses                  | 1,869,540 | 1,794,106   | 1,976,054   | 1,815,781 | 1,804,383 | 1,885,270 | 1,806,315 | 1,976,722 | 1,820,548 | 1,558,328 | 18,307,054     | 19,857,062 | 1,550,007     |
| Net Gain                        | 208,289   | (1,003,447) | (2,617,175) | 1,681,812 | 948,913   | 407,834   | 1,051,437 | 918,425   | (451,593) | 191,156   | 1,335,643      | 1,406,220  | (70,578)      |
| Beneficial Int in Foundation    | (161,969) | (1,130,300) | (2,662,010) | 1,634,335 | 852,822   | 376,724   | 813,332   | 838,030   | (665,918) | (445,616) | (550,570)      | 505,192    | (1,055,762)   |
| Net w/o Beneficial Interest     | 370,258   | 126,853     | 44,835      | 47,477    | 96,091    | 31,110    | 238,105   | 80,395    | 214,325   | 636,772   | 1,886,213      | 901,028    | 985,184       |

#### Center for Hospice Care October 31, 2020

|           |                                           | CHC        | СНС          | CHC           | CHC Proj     | Overall     | Overall 2021 | Overall     | Overall 2020 |
|-----------|-------------------------------------------|------------|--------------|---------------|--------------|-------------|--------------|-------------|--------------|
|           |                                           | 10/31/20   | 10/31/20 Pct | 12/31/20 Proj | 12/31/20 Pct | 2021 Budget | Budget Pct   | 2020 Budget | Budget Pct   |
| 41100     | Hospice Medicare Benefit                  | 18,540,502 | 94.39%       | 22,250,000    | 93.88%       | 23,686,220  | 85.90%       | 22,361,181  | 87.31%       |
| 41200     | Medicaid Hospice Benefit                  | 180,727    | 0.92%        | 215,000       | 0.91%        | 204,355     | 0.74%        | 185,715     | 0.73%        |
| 41300     | Private Insurance Hospice Benefit         | 995,316    | 5.07%        | 1,125,000     | 4.75%        | 1,540,983   | 5.59%        | 1,599,302   | 6.24%        |
| 41400     | Self-Pay Hospice Benefit                  | 3,114      | 0.02%        | 4,500         | 0.02%        | 81,576      | 0.30%        | 77,522      | 0.30%        |
| 41500     | Hospice House Room & Board                | 33         | 0.00%        | 100           | 0.00%        | 7,402       | 0.03%        | 8,983       | 0.04%        |
| 42100     | Medicare Home Health                      | 246,824    | 1.26%        | 260,000       | 1.10%        | 246,111     | 0.89%        | 236,279     | 0.92%        |
| 42200     | Medicaid Home Health                      | 2,293      | 0.01%        | 3,000         | 0.01%        | 978         | 0.00%        | 311         | 0.00%        |
| 42300     | Private Insurance Home Health             | 3,082      | 0.02%        | 5,000         | 0.02%        | 342         | 0.00%        | 39,085      | 0.15%        |
| 42400     | Self-Pay Home Health                      |            | 0.00%        |               | 0.00%        | 9,206       | 0.03%        | 6,859       | 0.03%        |
| Total Op  | erating Revenue                           | 19,971,891 | 101.68%      | 23,862,600    | 100.69%      | 25,777,173  | 93.48%       | 24,515,236  | 95.72%       |
| 46000     | Contributions and Fundraising             |            | 0.00%        |               | 0.00%        |             | 0.00%        |             | 0.00%        |
| 47000     | Planned Giving                            |            | 0.00%        |               | 0.00%        |             | 0.00%        |             | 0.00%        |
| Total Dev | velopment Income                          | 0          | 0.00%        | 0             | 0.00%        | 0           | 0.00%        | 0           | 0.00%        |
| 48000     | Investment Income                         |            | 0.00%        |               | 0.00%        |             | 0.00%        |             | 0.00%        |
| 49100     | Interest Income                           | 13,373     | 0.07%        | 15,000        | 0.06%        | 15,000      | 0.05%        | 8,400       | 0.03%        |
| 49200     | Beneficial Interest in Hospice Foundation | (550,570)  | -2.80%       | (427,700)     | -1.80%       | 1,507,219   | 5.47%        | 687,303     | 2.68%        |
| 49900     | Center for Adult Day Services             | 161,773    | 0.82%        | 200,000       | 0.84%        | 250,000     | 0.91%        | 375,000     | 1.46%        |
| 49950     | GPIC Mgmt Revenue                         | ,          |              |               |              | ,           |              |             |              |
| 49951     | GPIC Grant Revenue                        |            |              |               |              |             |              |             |              |
| 49952     | GPIC Other Revenue                        |            |              |               |              |             |              |             |              |
| 49990     | Miscellaneous & Other Income              | 46,230     | 0.24%        | 50,000        | 0.21%        | 25,000      | 0.09%        | 25,000      | 0.10%        |
| Total Inv | estment, Interest, and Other Income       | (329,194)  | -1.68%       | (162,700)     | -0.69%       | 1,797,219   | 6.52%        | 1,095,703   | 4.28%        |
| Total Rev | venue                                     | 19,642,697 | 100.00%      | 23,699,900    | 100.00%      | 27,574,391  | 100.00%      | 25,610,940  | 100.00%      |