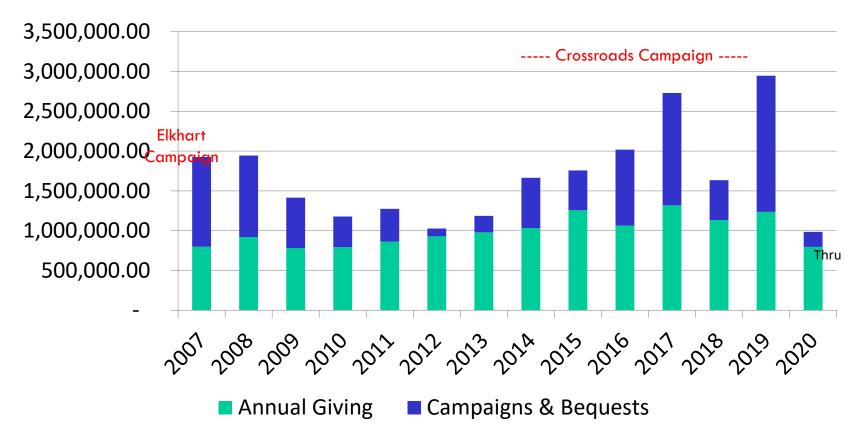

| 1,335,643  | 6.80%        | 1,643,208     | 6.93%        | 2,640,485   | 9.58%        | 1,784,227   | 6.97%        |
|           |                                   | ,,.        |              | ,, .=         |              | ,,          |              | , , ,       |              |
| Beneficia | Interest in Foundation            | (550,570)  | -2.80%       | (427,700)     | -1.80%       | 1,507,219   | 5.47%        | 687,303     | 2.68%        |
| Net w/o I | Beneficial Interest in Foundation | 1,886,213  | 9.34%        | 2,070,908     | 8.58%        | 1,133,267   | 4.35%        | 1,096,924   | 4.40%        |

 Capital Expenditures
 300,000
 451,300
 620,000



Center for Hospice Care Board of Directors

November 18, 2020 Update

Donate

Now





## **HF Fundraising Since Inception**



## **2021 Fundraising Priorities**

- 1. Annual Giving
  - Across all program lines
- 2. Center for Hospice Care: Charity Care
  - Sister Carmel Helping Hands Fund
- 3. Global Partners in Care
  - General Funding for PCAU & GPIC Initiatives
- 4. Center for Education & Advance Care Planning
  - Honoring Choices Indiana North Central
- 5. Milton Adult Day Services
  - Roseland Facility Remodel

























Rest in peace
In honor of
June Howe
Beloved wife/mother
With love
David Howe

Donated by: David Howe































# 36th Helping Hands Award Recipients







Enhancing Access to Palliative Care Worldwide

### International Fundraising



#### Support Training of Healthcare Workers in Africa





Without nurses trained in palliative care, those in low-resour