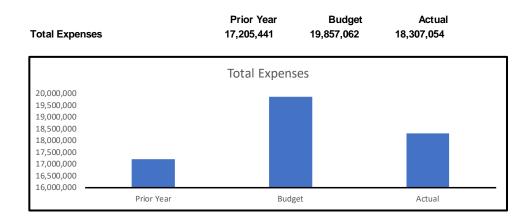

#### Center For Hospice aCare Summary Income Statement

|                                 | January   | February    | March       | April     | May       | June      | July      | August    | September | October   | YTD Actual     | YTD Budget | YTD Variancce |
|---------------------------------|-----------|-------------|-------------|-----------|-----------|-----------|-----------|-----------|-----------|-----------|----------------|------------|---------------|
| Operating Revenue               |           |             |             |           |           |           |           |           |           |           |                |            |               |
| Hospice Medicare Benefit        | 2,135,296 | 1,758,756   | 1,943,544   | 1,740,937 | 1,778,862 | 1,674,905 | 1,879,668 | 1,847,086 | 1,851,786 | 1,929,662 | 18,540,502     | 18,630,560 | (90,058)      |
| Medicaid Hospice Benefit        | 12,573    | 10.580      | 22,196      | 3,891     | 16,807    | 39,505    | 33,344    | 11,672    | 13,337    | 16,823    | 180,727        | 154,733    | 25,994        |
| Private Ins Hospice Benefit     | 49,660    | 102,754     | 28,231      | 91,460    | 71,972    | 99,403    | 144,585   | 138,224   | 125,386   | 143,641   | 995,316        | 1,332,488  | (337,172)     |
| Self-Pay Hospice Benefit        | 613       | 10,310      | (4,577)     | 600       | (987)     | (5,063)   | 493       | 1,560     | 164       |           | 3,114          | 64,592     | (61,478)      |
| Hospice House R&B               |           |             |             |           |           |           |           |           | 33        |           | 33             | 7,484      | (7,452)       |
| Medicare Home Health            | 17,138    | 9,802       | 1,924       | 28,076    | 26,439    | 33,911    | 30,854    | 28,054    | (2,616)   | 73,242    | 246,824        | 196,862    | 49,962        |
| Medicaid Home Health            | 311       | 452         | 128         | 234       | 1,017     | 23        | 128       |           |           |           | 2,293          | 260        | 2,033         |
| Private Ins Home Health         | (4,489)   | 4,722       | 4,455       | (4,689)   | (500)     | 63,124    | (64,406)  | 2,868     | (759)     | 2,756     | 3,082          | 32,564     | (29,482)      |
| Self-Pay Home Health            |           |             |             |           |           |           |           | 1,786     | 3,561     | (5,347)   |                | 5,715      | (5,715)       |
| Total Operating Revenue         | 2,211,102 | 1,897,376   | 1,995,901   | 1,860,509 | 1,893,610 | 1,905,808 | 2,024,666 | 2,031,250 | 1,990,892 | 2,160,777 | 19,971,891     | 20,425,258 | (453,368)     |
| Other Income                    |           |             |             |           |           |           |           |           |           |           |                |            |               |
| Interest Income                 | 1.133     | 1,246       | 1.196       | 1.208     | 1.471     | 1.374     | 1,424     | 1,409     | 1,401     | 1.512     | 13.373         | 7.000      | 6.373         |
| Change in Ben Int in Foundation | (161,969) | (1,130,300) | (2,662,010) | 1,634,335 | 852,822   | 376,724   | 813,332   | 838,030   | (665,918) | (445,616) | (550,570)      | 505,192    | (1,055,762)   |
| CADS Income                     | 25,333    | 21,986      | 21,263      | 393       |           | 11,968    | 18,236    | 20,026    | 21,122    | 21,446    | 161,773        | 305,000    | (143,227)     |
| Miscellaneous Income            | 2,230     | 351         | 2,529       | 1,148     | 5,393     | (2,770)   | 94        | 4,432     | 21,458    | 11,365    | 46,230         | 20,832     | 25,398        |
| Total Other Income              | (133,273) | (1,106,717) | (2,637,022) | 1,637,084 | 859,686   | 387,296   | 833,086   | 863,897   | (621,937) | (411,293) | (329,194)      | 838,024    | (1,167,217)   |
| Total Revenue                   | 2,077,829 | 790,659     | (641,121)   | 3,497,593 | 2,753,296 | 2,293,104 | 2,857,752 | 2,895,147 | 1,368,955 | 1,749,484 | 19,642,697<br> | 21,263,282 | (1,620,585)   |
| Total Expenses                  | 1,869,540 | 1,794,106   | 1,976,054   | 1,815,781 | 1,804,383 | 1,885,270 | 1,806,315 | 1,976,722 | 1,820,548 | 1,558,328 | 18,307,054     | 19,857,062 | 1,550,007     |
| Net Gain                        | 208,289   | (1,003,447) | (2,617,175) | 1,681,812 | 948,913   | 407,834   | 1,051,437 | 918,425   | (451,593) | 191,156   | 1,335,643      | 1,406,220  | (70,578)      |
| Beneficial Int in Foundation    | (161,969) | (1,130,300) | (2,662,010) | 1,634,335 | 852,822   | 376,724   | 813,332   | 838,030   | (665,918) | (445,616) | (550,570)      | 505,192    | (1,055,762)   |
| Net w/o Beneficial Interest     | 370,258   | 126,853     | 44,835      | 47,477    | 96,091    | 31,110    | 238,105   | 80,395    | 214,325   | 636,772   | 1,886,213      | 901,028    | 985,184       |

|           |                                   | CHC        | CHC          | CHC           | CHC Proj     | Overall     | Overall 2021 | Overall     | Overall 2020 |
|-----------|-----------------------------------|------------|--------------|---------------|--------------|-------------|--------------|-------------|--------------|
|           |                                   | 10/31/20   | 10/31/20 Pct | 12/31/20 Proj | 12/31/20 Pct | 2021 Budget | Budget Pct   | 2020 Budget | Budget Pct   |
| 50000     | Salary & Wages                    | 9,642,053  | 52.67%       | 11,616,931    | 52.67%       | 13,229,166  | 53.06%       | 12,795,242  | 53.70%       |
| 50100     | Temporary Staff                   | 143,383    | 0.78%        | 172,751       | 0.78%        | 210,000     | 0.84%        | 275,000     | 1.15%        |
| 50200     | Employment Expenses               | 3,034,043  | 16.57%       | 3,655,473     | 16.57%       | 3,546,023   | 14.22%       | 2,933,927   | 12.31%       |
| 50300     | Education                         | 38,849     | 0.21%        | 46,806        | 0.21%        | 143,250     | 0.57%        | 143,250     | 0.60%        |
| 50400     | Travel                            | 258,967    | 1.41%        | 312,008       | 1.41%        | 399,000     | 1.60%        | 399,000     | 1.67%        |
| 51000     | Supplies Inventory                | 294,547    | 1.61%        | 354,876       | 1.61%        | 360,000     | 1.44%        | 325,000     | 1.36%        |
| 51100     | HMB Direct Care Costs             | 1,978,702  | 10.81%       | 2,383,978     | 10.81%       | 2,628,000   | 10.54%       | 2,858,460   | 12.00%       |
| 51200     | MHB Direct Care Costs             | 29,717     | 0.16%        | 35,804        | 0.16%        | 34,675      | 0.14%        | 30,195      | 0.13%        |
| 51300     | PHB Direct Care Costs             | 201,161    | 1.10%        | 242,363       | 1.10%        | 182,500     | 0.73%        | 223,443     | 0.94%        |
| 51400     | SHB Direct Care Costs             | 56,349     | 0.31%        | 67,890        | 0.31%        | 65,700      | 0.26%        | 72,468      | 0.30%        |
| 51500     | Hospice House Expenses            | 23,429     | 0.13%        | 28,228        | 0.13%        | 30,000      | 0.12%        | 28,000      | 0.12%        |
| 51600     | Hospice Outreach                  | 11,175     | 0.06%        | 13,464        | 0.06%        | 26,500      | 0.11%        | 26,500      | 0.11%        |
| 52000     | Office Costs                      | 169,418    | 0.93%        | 204,118       | 0.93%        | 235,250     | 0.94%        | 227,750     | 0.96%        |
| 52100     | Dues                              | 84,080     | 0.46%        | 101,301       | 0.46%        | 97,750      | 0.39%        | 80,750      | 0.34%        |
| 52200     | Insurance                         | 160,415    | 0.88%        | 193,271       | 0.88%        | 212,500     | 0.85%        | 212,500     | 0.89%        |
| 53000     | Public Awareness                  | 191,935    | 1.05%        | 231,247       | 1.05%        | 391,920     | 1.57%        | 390,315     | 1.64%        |
| 54000     | Professional Fees                 | 123,407    | 0.67%        | 148,683       | 0.67%        | 181,250     | 0.73%        | 137,250     | 0.58%        |
| 54100     | Software Maintenance              | 172,347    | 0.94%        | 207,647       | 0.94%        | 471,700     | 1.89%        | 405,700     | 1.70%        |
| 55000     | Volunteer Awards and Expenses     | 9,142      | 0.05%        | 11,014        | 0.05%        | 15,000      | 0.06%        | 17,500      | 0.07%        |
| 56000     | Building & Grounds                | 487,185    | 2.66%        | 586,970       | 2.66%        | 702,500     | 2.82%        | 641,760     | 2.69%        |
| 56100     | Telephone                         | 422,681    | 2.31%        | 509,254       | 2.31%        | 503,500     | 2.02%        | 436,900     | 1.83%        |
| 56200     | Depreciation                      | 276,402    | 1.51%        | 333,014       | 1.51%        | 644,950     | 2.59%        | 555,650     | 2.33%        |
| 57000     | Bad Debt                          | 267,054    | 1.46%        | 321,752       | 1.46%        | 257,772     | 1.03%        | 245,152     | 1.03%        |
| 58000     | Miscellaneous                     | 65,603     | 0.36%        | 79,040        | 0.36%        | 105,000     | 0.42%        | 105,000     | 0.44%        |
| 58100     | CADS Expenses                     | 165,010    | 0.90%        | 198,807       | 0.90%        | 260,000     | 1.04%        | 260,000     | 1.09%        |
| 58110     | Interest                          | 0          | 0.00%        | 0             | 0.00%        | 0           | 0.00%        | 0           | 0.00%        |
| Total Op  | erating Expenses                  | 18,307,054 | 100.00%      | 22,056,692    | 100.00%      | 24,933,906  | 100.00%      | 23,826,712  | 100.00%      |
| 59000     | Fundraising                       |            | 0.00%        |               | 0.00%        |             | 0.00%        |             | 0.00%        |
| Total Exp | enses                             | 18,307,054 | 100.00%      | 22,056,692    | 100.00%      | 24,933,906  | 100.00%      | 23,826,712  | 100.00%      |
| Net Gain  |                                   | 1,335,643  | 6.80%        | 1,643,208     | 6.93%        | 2,640,485   | 9.58%        | 1,784,227   | 6.97%        |
|           |                                   | ,,.        |              | ,, .=         |              | ,,          |              | , , ,       |              |
| Beneficia | Interest in Foundation            | (550,570)  | -2.80%       | (427,700)     | -1.80%       | 1,507,219   | 5.47%        | 687,303     | 2.68%        |
| Net w/o I | Beneficial Interest in Foundation | 1,886,213  | 9.34%        | 2,070,908     | 8.58%        | 1,133,267   | 4.35%        | 1,096,924   | 4.40%        |