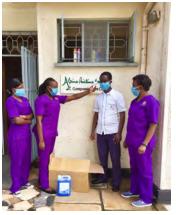

#### Support Training of Healthcare Workers in Africa

Without nurses trained in palliative care, those in low-resource settings who suffer from life-limiting conditions will continue to struggle with pain and symptom management. This is why Global Partners in Care (GPIC), together with the African Palliative Care Association (APCA), offer scholarships to nurses and social workers in Africa, While our scholarships range from \$1,000 - \$2,500 (depending on the course), a gift of just \$26 will provide a student with the necessary PPE for their practicum experience. No gift is ever too small to make a significant impact!